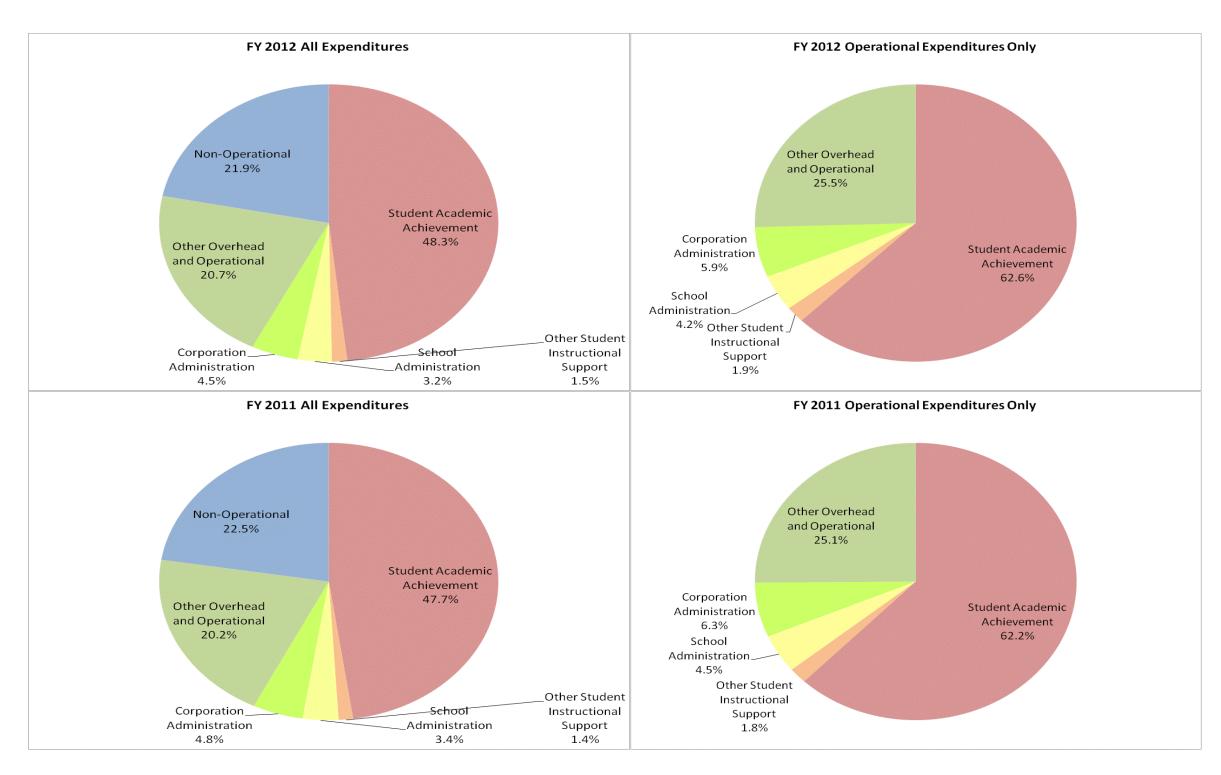

## **South Central Com School Corp (4940)**

|                                | FY06 % of Total |       |             | FY09 % of Total |             | FY11 % of Total |             | FY12 % of Total |  |
|--------------------------------|-----------------|-------|-------------|-----------------|-------------|-----------------|-------------|-----------------|--|
| Student Instructional Category | FY 2006         | Exp   | FY 2009     | Exp             | FY 2011     | Exp             | FY 2012     | Exp             |  |
| Student Academic Achievement   | \$3,675,637     | 43.9% | \$3,737,578 | 50.4%           | \$3,866,204 | 47.7%           | \$4,167,844 | 48.3%           |  |
| Student Instructional Support  | \$412,244       | 4.9%  | \$439,385   | 5.9%            | \$388,657   | 4.8%            | \$405,031   | 4.7%            |  |
| Overhead and Operational       | \$2,026,692     | 24.2% | \$1,905,870 | 25.7%           | \$2,028,712 | 25.0%           | \$2,175,907 | 25.2%           |  |
| Nonoperational                 | \$2,260,577     | 27.0% | \$1,335,655 | 18.0%           | \$1,823,017 | 22.5%           | \$1,888,412 | 21.9%           |  |
| Grand Total                    | \$8,375,150     |       | \$7,418,489 |                 | \$8,106,590 |                 | \$8,637,194 |                 |  |